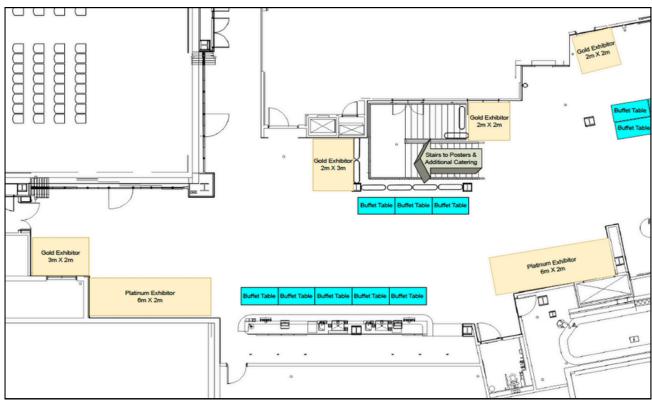

# Floor plan of PVRI 2026 exhibition area, lower ground floor of Dublin Royal Convention Centre

If you are interested, we would love to discuss it more with you. Please get in touch! Karen Osborn, PVRI CEO, ko@pvrinstitute.org

#### Platinum Exhibitor

2 Available - £25,000

As a Platinum Exhibitor at PVRI 2026, you'll secure a premium, 6m x 2m exhibition space in a prime location right outside the plenary space within the elegant Dublin Royal Convention Centre. Strategically positioned to ensure exceptional visibility and foot traffic from all Congress attendees, each Platinum space includes a complimentary digital display screen giving you the perfect platform to showcase your brand, products, or innovations.

#### 2 Available - £10,000

As a Gold Exhibitor at PVRI 2026, you'll enjoy a 3m x 2m high-visibility exhibition space within the prestigious Dublin Royal Convention Centre — perfectly positioned to attract strong, consistent footfall from delegates throughout the Congress. Each Gold space includes a complimentary digital display screen, giving you a platform to showcase your brand with dynamic content.

#### Non-profit Exhibitors

Free

We have a small number of exhibitor spaces available free of charge for non-profits active in the PH space. We will provide you with a dedicated 2m x 2m area - with a table to display your materials along with space behind it to feature posters that tell your story, highlight your work, and connect with a global audience of researchers, clinicians, and advocates. This is your platform to inspire, inform, and be seen amongst PH global leaders.